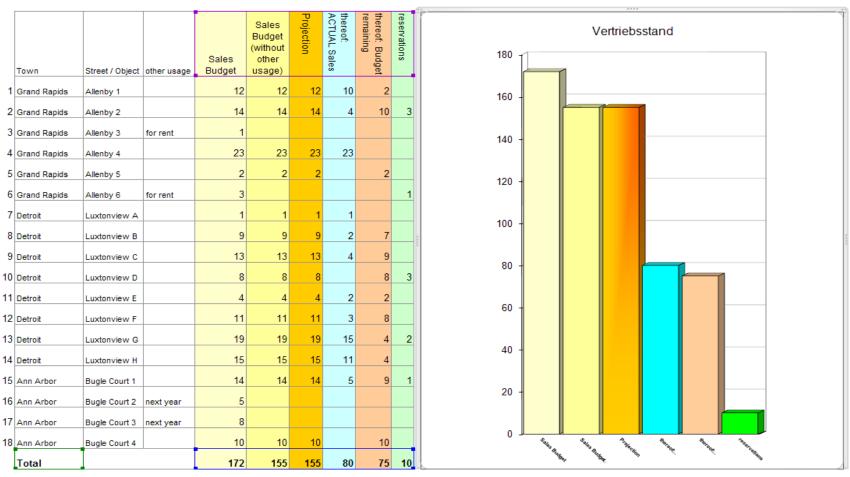

#### **SALES PROJECTION**

Sales area: Great Lakes

Sales objects:

Company: ABC Real Estate Inc Year: 2025

Sales Director: John B. Wilkins
Reporting month: Aug 25

Set print filter to "D" to hide empty rows!

|         |          |                        |                   |            |             | Act      | Act      | Act      | Act      | Act      | Act    | Act      | Bud      | Bud    | Bud      | Bud      | Bud      |               |                               |
|---------|----------|------------------------|-------------------|------------|-------------|----------|----------|----------|----------|----------|--------|----------|----------|--------|----------|----------|----------|---------------|-------------------------------|
| Town    |          | Street / Object        | Saleable<br>units | Sales Rep. |             | Jan 25   | Feb 25   | Mrz 25   | Apr 25   | Mai 25   | Jun 25 | Jul 25   | Aug 25   | Sep 25 | Okt 25   | Nov 25   | Dez 25   | Year          | Variance<br>(without<br>other |
|         | d Rapids |                        | 59                |            | other usage | l        |          | 1        | 1        | 2        | 1      | 1        | 1        | 2      | 2        | 1        |          | 12            | usage)                        |
|         | d Rapids | Allenby 1<br>Allenby 2 | 35                |            |             | 1        |          | 1        | 2        |          |        | _        | 2        | 1      | 1        |          | 1        | 14            |                               |
|         | d Rapids | Allenby 3              | 7                 | A. Capone  | for rent    | <u>'</u> |          | <u>'</u> |          |          |        | -        |          | - '    | - 1      | <u> </u> | <u>'</u> | 14            |                               |
|         | d Rapids | Allenby 4              | 167               | C. Meyer   | for rent    | l        | 2        | 1        | 1        | 3        | 3      | 2        | 2        | 3      | 3        | 2        | 1        | 23            |                               |
|         | d Rapids | Allenby 5              | 5                 | -          |             | -        |          | <u>'</u> | <u>'</u> | 1        | _      |          |          | 1      |          |          | <u>'</u> | 23            |                               |
|         | d Rapids | Allenby 6              | 17                | F. Risini  | for rent    | -        |          |          |          | <u>'</u> |        |          |          | - '    |          |          |          |               |                               |
| 7 Detro |          | Luxtonview A           | 1                 |            | ior rent    |          |          |          |          |          | 1      |          |          |        |          |          |          | 1             |                               |
| 8 Detro |          | Luxtonview B           | 107               | C. Meyer   |             |          |          | 1        | 1        | 2        |        |          |          | 1      | 1        | 1        | 1        | 9             |                               |
| 9 Detro |          | Luxtonview C           | 91                | -          |             |          |          | 2        | 2        |          |        | _        | 1        | 1      | 1        |          | 1        | $\overline{}$ |                               |
| 0 Detro |          | Luxtonview D           | 12                | D. Lansky  |             |          |          | 4        | 1        |          | 1      | _        | <u> </u> | 1      | <u>'</u> | 1        | <u> </u> | 8             |                               |
| 1 Detro |          | Luxtonview E           | 20                | D. Lansky  |             |          |          | 1        | <u> </u> | 1        |        |          |          | 1      |          | 1        |          | 4             |                               |
| 2 Detro |          | Luxtonview F           | 48                |            |             |          |          | 3        | 1        |          |        |          | 1        | 1      | 1        | _        | 1        | 11            |                               |
| 3 Detro |          | Luxtonview G           | 96                | B. Siegel  |             | 1        | 1        | 2        | 3        |          |        |          | т.       | 1      | 2        |          |          | $\overline{}$ |                               |
| 4 Detro |          | Luxtonview H           | 61                | B. Siegel  |             | l        | <u> </u> | 4        | 3        |          | 1      |          |          | 1      | 2        |          | 1        | 15            |                               |
| 5 Ann A |          | Bugle Court 1          | 167               | E. Luka    |             |          |          | 1        | 2        |          |        | _        | 1        | 1      | 2        |          |          | 14            |                               |
| 6 Ann A |          | Bugle Court 2          | 22                | E. Luka    | next year   |          |          |          | _        |          | _      | <u> </u> | <u> </u> |        | _        | _        | <u> </u> |               |                               |
| 7 Ann A |          | Bugle Court 3          | 385               | F. Risini  | next year   |          |          |          |          |          |        |          |          |        |          |          |          |               |                               |
| 8 Ann A |          | Bugle Court 4          | 237               | F. Risini  | ,           |          |          |          |          | 1        | 1      | 1        | 1        | 2      | 2        | 1        | 1        | 10            |                               |
| 9       |          |                        |                   |            |             |          |          |          |          |          |        |          |          | _      | _        |          |          |               |                               |
| 20      |          |                        |                   |            |             |          |          |          |          |          |        |          |          |        |          |          |          |               |                               |
| 21      |          |                        |                   |            |             |          |          |          |          |          |        |          |          |        |          |          |          |               |                               |
| 2       |          |                        |                   |            |             |          |          |          |          |          |        |          |          |        |          |          |          |               |                               |
| 3       |          |                        |                   |            |             |          |          |          |          |          |        |          |          |        |          |          |          |               |                               |
| 4       |          |                        |                   |            |             |          |          |          |          |          |        |          |          |        |          |          |          |               |                               |
| 5       |          |                        |                   |            |             |          |          |          |          |          |        |          |          |        |          |          |          |               |                               |
| 16      |          |                        |                   |            |             |          |          |          |          |          |        |          |          |        |          |          |          |               |                               |
| 7       |          |                        |                   |            |             |          |          |          |          |          |        |          |          |        |          |          |          |               |                               |
| 8       |          |                        |                   |            |             |          |          |          |          |          |        |          |          |        |          |          |          |               |                               |
| 9       |          |                        |                   |            |             |          |          |          |          |          |        |          |          |        |          |          |          |               |                               |
| )       |          |                        |                   |            |             |          |          |          |          |          |        |          |          |        |          |          |          |               |                               |
| Total   | I        |                        | 1.537             |            |             | 2        | 3        | 21       | 17       | 20       | 19     | 6        | 9        | 17     | 17       | 15       | 9        | 155           |                               |