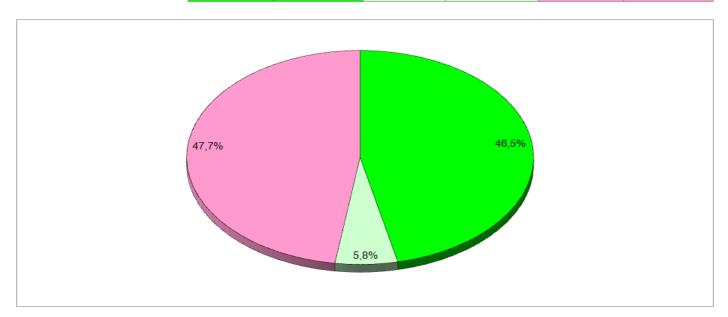

Sales Outlook in %

Sales area:

Year: Sales Director: Reporting month:

Company:

ABC Real Estate Inc

2025 John B. Wilkins Aug 25

| Budget units | Units sold | Units reserved | Units open |
|--------------|------------|----------------|------------|
| 172          | 80         | 10             | 82         |
|              | 46,5%      | 5,8%           | 47,7%      |