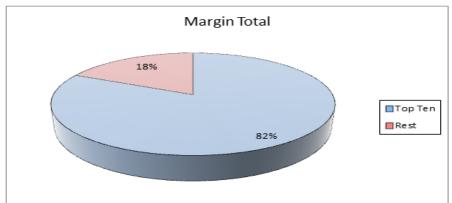

| TopTen Total |  |
|--------------|--|
| Total        |  |
| % Top Ten    |  |

| 14,923.11 | 6,759.66 | 8,163.45 |
|-----------|----------|----------|
| 17,915.29 | 7,953.60 | 9,961.69 |
| 83%       | 85%      | 82%      |