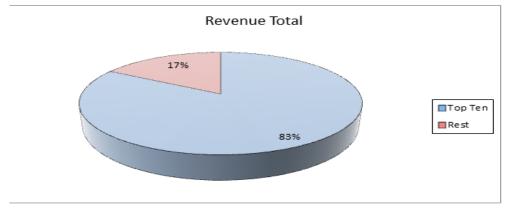

| TopTen Total |  |
|--------------|--|
| Total        |  |
| % Top Ten    |  |

| 14,923.11 | 6,759.66 | 8,163.45 |
|-----------|----------|----------|
| 17,915.29 | 7,953.60 | 9,961.69 |
| 83%       | 85%      | 82%      |