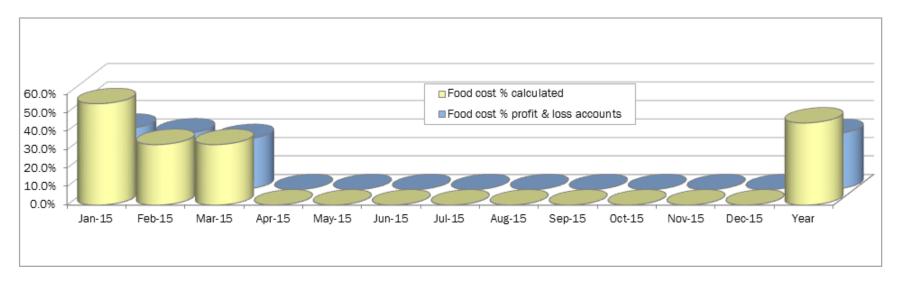

# RestaurantBooster

| Blattbezeichnung   | Art         | Beschreibung                   | click on book to get to page |
|--------------------|-------------|--------------------------------|------------------------------|
| WELCOME            | Text        | Intro / Manual                 |                              |
| DATA               | Spreadsheet | DATA INPUT                     |                              |
| D1                 | Spreadsheet | Data input Month 1             |                              |
| D2                 | Spreadsheet | Data input Month 2             |                              |
| D3                 | Spreadsheet | Data input Month 3             |                              |
| D4                 | Spreadsheet | Data input Month 4             |                              |
| D5                 | Spreadsheet | Data input Month 5             |                              |
| D6                 | Spreadsheet | Data input Month 6             |                              |
| D7                 | Spreadsheet | Data input Month 7             |                              |
| D8                 | Spreadsheet | Data input Month 8             |                              |
| D9                 | Spreadsheet | Data input Month 9             |                              |
| D10                | Spreadsheet | Data input Month 10            |                              |
| D11                | Spreadsheet | Data input Month 11            |                              |
| D12                | Spreadsheet | Data input Month 12            |                              |
| M1                 | Spreadsheet | Monthly Survey Month 1         |                              |
| M2                 | Spreadsheet | Monthly Survey Month 2         |                              |
| мз                 | Spreadsheet | Monthly Survey Month 3         |                              |
| M4                 | Spreadsheet | Monthly Survey Month 4         |                              |
| M5                 | Spreadsheet | Monthly Survey Month 5         |                              |
| M6                 | Spreadsheet | Monthly Survey Month 6         |                              |
| М7                 | Spreadsheet | Monthly Survey Month 7         |                              |
| М8                 | Spreadsheet | Monthly Survey Month 8         |                              |
| М9                 | Spreadsheet | Monthly Survey Month 9         |                              |
| M10                | Spreadsheet | Monthly Survey Month 10        |                              |
| M11                | Spreadsheet | Monthly Survey Month 11        |                              |
| M12                | Spreadsheet | Monthly Survey Month 12        |                              |
| Year               | Spreadsheet | Survey Cumulative              |                              |
| TopTen             | Graph       | ТорТеп                         |                              |
| Scenario           | Spreadsheet | Scenario Run                   |                              |
| Category           | Spreadsheet | Analysis by Category           |                              |
| Foodcost           | Graph       | Food Cost                      |                              |
| Foodcostcalculator | Spreadsheet | Food Cost Calculation Template |                              |