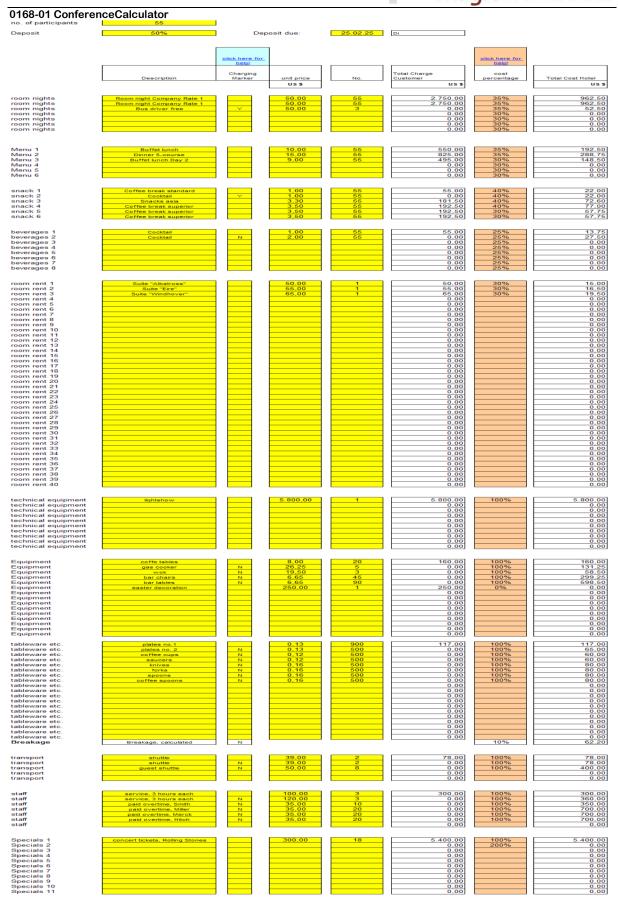

0168-01 ConferenceCalculator

#### 0168-01 ConferenceCalculator

| Hotel<br>City                                             | Mimosa Resort<br>Mimosaville                                                 | Minimum Margin for hotel: |  |
|-----------------------------------------------------------|------------------------------------------------------------------------------|---------------------------|--|
| Name<br>Date                                              | Andrew Mack<br>17.02.11                                                      |                           |  |
| Sales Tax Rooms<br>Sales Tax F&B<br>Currency              | 9%<br>18%<br>US \$                                                           |                           |  |
| Customer No. Customer Adress City Contact Person Phone    | 6574 Hollow Floats Blue Crescent 77 Mimosaville Ms Sarah Float 0211-555 5555 |                           |  |
| request dating:  Event date duration in days: description | 15.02.11<br>04.04.11<br>2<br>Sales Show                                      | Мо                        |  |