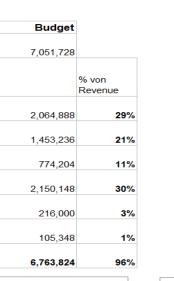

| 10.0              |
|-------------------|
|                   |
|                   |
| MagicWorkbooks    |
| - Magic Workbooks |

|                                             | Currency: \$ HK                       |           |                  |
|---------------------------------------------|---------------------------------------|-----------|------------------|
|                                             |                                       | Last Year |                  |
|                                             | Revenue                               | 6,403,728 |                  |
| Set filter to "D"<br>to hide empty<br>rows! |                                       |           | % von<br>Revenue |
| D                                           | Cost of Sales                         | 1,824,888 | 28%              |
| D                                           | Administration expense                | 1,453,236 | 23%              |
| D                                           | Marketing expense                     | 774,204   | 12%              |
| D                                           | other operating expenses              | 2,150,148 | 34%              |
| D                                           | Dep & Amort. of financial investments | 216,000   | 3%               |
| D                                           | Interest expense                      | 105,348   | 2%               |
| D                                           | Total                                 | 6,523,824 | 102%             |