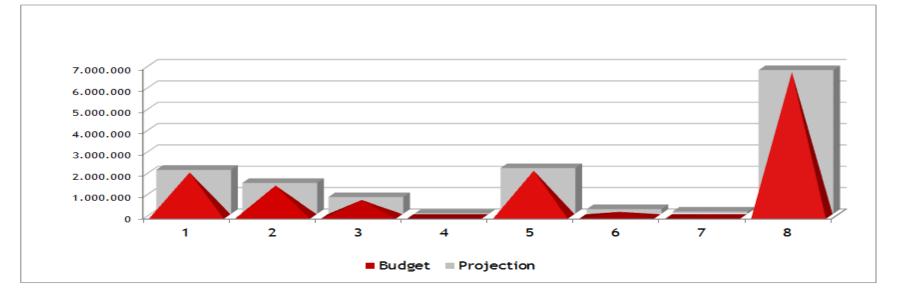

Cost Structure Percent

ProfitReporter

29%

20%

Big Bugs Ltd. Year: 2015

| ProfitReporter                        |                                            |   |           |                            |            |              |              |  |  |
|---------------------------------------|--------------------------------------------|---|-----------|----------------------------|------------|--------------|--------------|--|--|
|                                       | Cost Structure absolute<br>Currency: \$ HK |   |           | Big Bugs Ltd<br>Year: 2015 |            |              |              |  |  |
| Set filter<br>"D" to hid<br>empty rov | de                                         |   | Last Year | Budget                     | Projection | Variance pos | Variance neg |  |  |
| D                                     | ✓ Cost of Sales                            | 1 | 1,824,888 | 2,064,888                  | 2,055,888  | 9,000        | 0            |  |  |
| D                                     | Administration expense                     | 2 | 1,453,236 | 1,453,236                  | 1,443,236  | 10,000       | 0            |  |  |
| D                                     | Marketing expense                          | 3 | 774,204   | 774,204                    | 778,204    | 0            | -4,000       |  |  |
|                                       |                                            | 4 | 0         | 0                          | 0          | 0            | 0            |  |  |
| D                                     | other operating expenses                   | 5 | 2,150,148 | 2,150,148                  | 2,140,148  | 10,000       | 0            |  |  |
| D                                     | Dep & Amort. of financial investments      | 6 | 216,000   | 216,000                    | 216,000    | 0            | 0            |  |  |
| D                                     | Interest expense                           | 7 | 105,348   | 105,348                    | 101,348    | 4,000        | 0            |  |  |
| D                                     | Total                                      | 8 | 6,523,824 | 6,763,824                  | 6,734,824  | 33,000       | -4,000       |  |  |