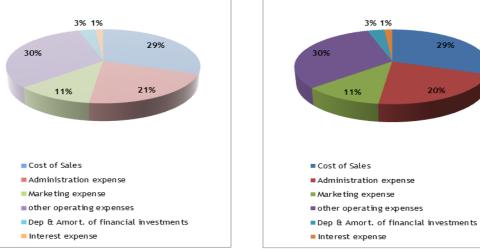

| 10.0              |
|-------------------|
|                   |
|                   |
| MagicWorkbooks    |
| - Magic Workbooks |

|                                             | Currency: \$ HK                       |           |                  |
|---------------------------------------------|---------------------------------------|-----------|------------------|
|                                             |                                       | Last Year |                  |
|                                             | Revenue                               | 6,403,728 |                  |
| Set filter to "D"<br>to hide empty<br>rows! |                                       |           | % von<br>Revenue |
| D                                           | Cost of Sales                         | 1,824,888 | 28%              |
| D                                           | Administration expense                | 1,453,236 | 23%              |
| D                                           | Marketing expense                     | 774,204   | 12%              |
| D                                           | other operating expenses              | 2,150,148 | 34%              |
| D                                           | Dep & Amort. of financial investments | 216,000   | 3%               |
| D                                           | Interest expense                      | 105,348   | 2%               |
| D                                           | Total                                 | 6,523,824 | 102%             |

Cost Structure Percent

ProfitReporter

29%

20%

Big Bugs Ltd. Year: 2015

| ProfitReporter                        |                                            |   |           |                            |            |              |              |  |  |
|---------------------------------------|--------------------------------------------|---|-----------|----------------------------|------------|--------------|--------------|--|--|
|                                       | Cost Structure absolute<br>Currency: \$ HK |   |           | Big Bugs Ltd<br>Year: 2015 |            |              |              |  |  |
| Set filter<br>"D" to hid<br>empty rov | de                                         |   | Last Year | Budget                     | Projection | Variance pos | Variance neg |  |  |
| D                                     | ✓ Cost of Sales                            | 1 | 1,824,888 | 2,064,888                  | 2,055,888  | 9,000        | 0            |  |  |
| D                                     | Administration expense                     | 2 | 1,453,236 | 1,453,236                  | 1,443,236  | 10,000       | 0            |  |  |
| D                                     | Marketing expense                          | 3 | 774,204   | 774,204                    | 778,204    | 0            | -4,000       |  |  |
|                                       |                                            | 4 | 0         | 0                          | 0          | 0            | 0            |  |  |
| D                                     | other operating expenses                   | 5 | 2,150,148 | 2,150,148                  | 2,140,148  | 10,000       | 0            |  |  |
| D                                     | Dep & Amort. of financial investments      | 6 | 216,000   | 216,000                    | 216,000    | 0            | 0            |  |  |
| D                                     | Interest expense                           | 7 | 105,348   | 105,348                    | 101,348    | 4,000        | 0            |  |  |
| D                                     | Total                                      | 8 | 6,523,824 | 6,763,824                  | 6,734,824  | 33,000       | -4,000       |  |  |