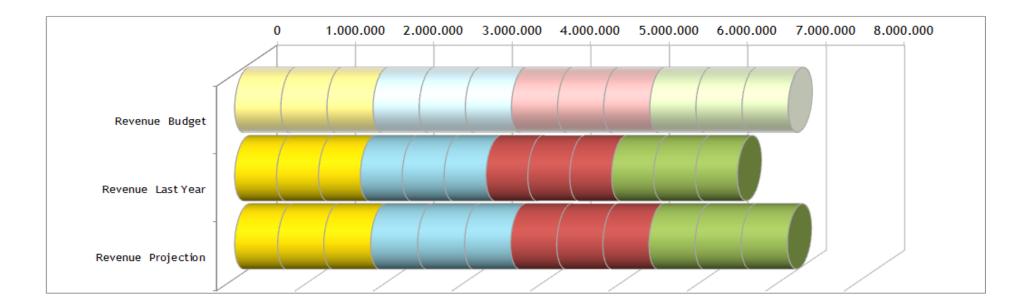

#### ProfitReporter

Revenue

Currency: \$ HK

Big Bugs Ltd. Year: 2015

|                       | Actual  | ProjData        | ProjData |           |
|-----------------------|---------|----------|----------|----------|----------|----------|----------|----------|----------|----------|-----------------|----------|-----------|
|                       | Jan-15  | Feb-15   | Mar-15   | Apr-15   | May-15   | Jun-15   | Jul-15   | Aug-15   | Sep-15   | Oct-15   | Nov-15          | Dec-15   | Total     |
| Revenue<br>Budget     | 587,644 | 587,644  | 587,644  | 587,644  | 587,644  | 587,644  | 587,644  | 587,644  | 587,644  | 587,644  | <b>5</b> 87,644 | 587,644  | 7,051,728 |
| Revenue Last<br>Year  | 533,644 | 533,644  | 533,644  | 533,644  | 533,644  | 533,644  | 533,644  | 533,644  | 533,644  | 533,644  | 533,644         | 533,644  | 6,403,728 |
| Revenue<br>Projection | 547,644 | 587,644  | 597,644  | 597,644  | 597,644  | 587,644  | 587,644  | 587,644  | 587,644  | 587,644  | 587,644         | 587,644  | 7,041,728 |