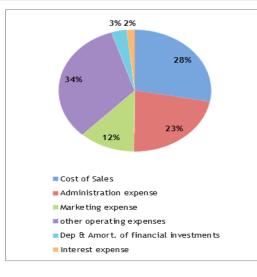

| 10.0              |
|-------------------|
|                   |
|                   |
| MagicWorkbooks    |
| - Magic Workbooks |

|                                             | Currency: \$ HK                       |           |                  |
|---------------------------------------------|---------------------------------------|-----------|------------------|
|                                             |                                       | Last Year |                  |
|                                             | Revenue                               | 6,403,728 |                  |
| Set filter to "D"<br>to hide empty<br>rows! |                                       |           | % von<br>Revenue |
| D                                           | Cost of Sales                         | 1,824,888 | 28%              |
| D                                           | Administration expense                | 1,453,236 | 23%              |
| D                                           | Marketing expense                     | 774,204   | 12%              |
| D                                           | other operating expenses              | 2,150,148 | 34%              |
| D                                           | Dep & Amort. of financial investments | 216,000   | 3%               |
| D                                           | Interest expense                      | 105,348   | 2%               |
| D                                           | Total                                 | 6,523,824 | 102%             |

Cost Structure Percent

ProfitReporter

29%

20%

Big Bugs Ltd. Year: 2015

| ProfitReporter                        |                                            |   |           |                            |            |              |              |  |  |
|---------------------------------------|--------------------------------------------|---|-----------|----------------------------|------------|--------------|--------------|--|--|
|                                       | Cost Structure absolute<br>Currency: \$ HK |   |           | Big Bugs Ltd<br>Year: 2015 |            |              |              |  |  |
| Set filter<br>"D" to hid<br>empty rov | de                                         |   | Last Year | Budget                     | Projection | Variance pos | Variance neg |  |  |
| D                                     | ✓ Cost of Sales                            | 1 | 1,824,888 | 2,064,888                  | 2,055,888  | 9,000        | 0            |  |  |
| D                                     | Administration expense                     | 2 | 1,453,236 | 1,453,236                  | 1,443,236  | 10,000       | 0            |  |  |
| D                                     | Marketing expense                          | 3 | 774,204   | 774,204                    | 778,204    | 0            | -4,000       |  |  |
|                                       |                                            | 4 | 0         | 0                          | 0          | 0            | 0            |  |  |
| D                                     | other operating expenses                   | 5 | 2,150,148 | 2,150,148                  | 2,140,148  | 10,000       | 0            |  |  |
| D                                     | Dep & Amort. of financial investments      | 6 | 216,000   | 216,000                    | 216,000    | 0            | 0            |  |  |
| D                                     | Interest expense                           | 7 | 105,348   | 105,348                    | 101,348    | 4,000        | 0            |  |  |
| D                                     | Total                                      | 8 | 6,523,824 | 6,763,824                  | 6,734,824  | 33,000       | -4,000       |  |  |