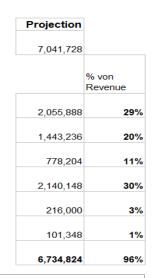

#### ProfitReporter

Revenue

Currency: \$ HK

Big Bugs Ltd. Year: 2015

|                       | Actual  | ProjData        | ProjData |           |
|-----------------------|---------|----------|----------|----------|----------|----------|----------|----------|----------|----------|-----------------|----------|-----------|
|                       | Jan-15  | Feb-15   | Mar-15   | Apr-15   | May-15   | Jun-15   | Jul-15   | Aug-15   | Sep-15   | Oct-15   | Nov-15          | Dec-15   | Total     |
| Revenue<br>Budget     | 587,644 | 587,644  | 587,644  | 587,644  | 587,644  | 587,644  | 587,644  | 587,644  | 587,644  | 587,644  | <b>5</b> 87,644 | 587,644  | 7,051,728 |
| Revenue Last<br>Year  | 533,644 | 533,644  | 533,644  | 533,644  | 533,644  | 533,644  | 533,644  | 533,644  | 533,644  | 533,644  | 533,644         | 533,644  | 6,403,728 |
| Revenue<br>Projection | 547,644 | 587,644  | 597,644  | 597,644  | 597,644  | 587,644  | 587,644  | 587,644  | 587,644  | 587,644  | 587,644         | 587,644  | 7,041,728 |