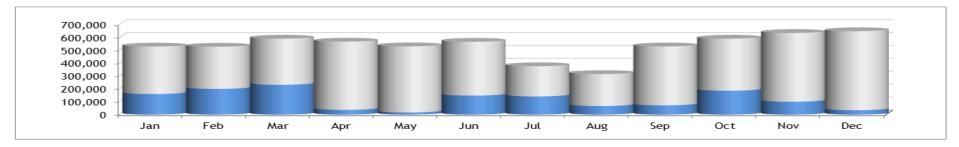

#### Total revenue month

| 2015              |         |         |         |         |         |         |         |         |         |         |         |         |
|-------------------|---------|---------|---------|---------|---------|---------|---------|---------|---------|---------|---------|---------|
|                   | Jan     | Feb     | Mar     | Apr     | May     | Jun     | Jul     | Aug     | Sep     | Oct     | Nov     | Dec     |
| Top Accounts      | 117,805 | 89,475  | 205,995 | 32,729  | 15,812  | 141,838 | 107,635 | 62,844  | 59,921  | 158,190 | 107,808 | 36,454  |
| Rest Hotel        | 458,439 | 471,785 | 474,490 | 621,454 | 596,413 | 510,704 | 326,372 | 300,766 | 551,186 | 522,326 | 623,976 | 711,321 |
| Hotel Total       | 576,243 | 561,260 | 680,486 | 654,183 | 612,225 | 652,543 | 434,006 | 363,611 | 611,107 | 680,515 | 731,784 | 747,775 |
| Top Accounts in 9 | 20%     | 16%     | 30%     | 5%      | 3%      | 22%     | 25%     | 17%     | 10%     | 23%     | 15%     | 5%      |

| 2014              |         |         |         |         |         |         |         |         |         |         |         |         |
|-------------------|---------|---------|---------|---------|---------|---------|---------|---------|---------|---------|---------|---------|
|                   | Jan     | Feb     | Mar     | Apr     | May     | Jun     | Jul     | Aug     | Sep     | Oct     | Nov     | Dec     |
| Top Accounts      | 160,184 | 199,658 | 231,474 | 37,202  | 16,722  | 147,765 | 141,513 | 66,778  | 72,115  | 185,727 | 100,097 | 34,564  |
| Rest Hotel        | 368,620 | 327,942 | 358,347 | 529,821 | 513,934 | 417,837 | 234,669 | 248,387 | 457,572 | 404,120 | 534,189 | 613,582 |
| Hotel Total       | 528,804 | 527,600 | 589,822 | 567,024 | 530,656 | 565,601 | 376,182 | 315,165 | 529,687 | 589,847 | 634,286 | 648,146 |
| Top Accounts in 9 | 30%     | 38%     | 39%     | 7%      | 3%      | 26%     | 38%     | 21%     | 14%     | 31%     | 16%     | 5%      |