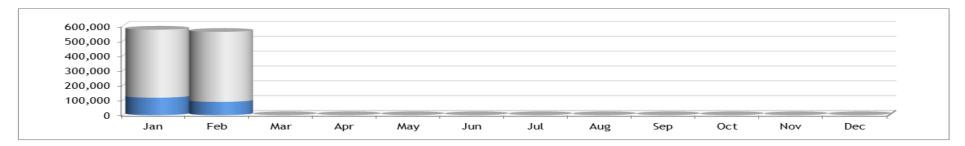

#### Total revenue month

| 2015              |         |         |         |         |         |         |         |         |         |         |         |         |
|-------------------|---------|---------|---------|---------|---------|---------|---------|---------|---------|---------|---------|---------|
|                   | Jan     | Feb     | Mar     | Apr     | May     | Jun     | Jul     | Aug     | Sep     | Oct     | Nov     | Dec     |
| Top Accounts      | 117,805 | 89,475  | 205,995 | 32,729  | 15,812  | 141,838 | 107,635 | 62,844  | 59,921  | 158,190 | 107,808 | 36,454  |
| Rest Hotel        | 458,439 | 471,785 | 474,490 | 621,454 | 596,413 | 510,704 | 326,372 | 300,766 | 551,186 | 522,326 | 623,976 | 711,321 |
| Hotel Total       | 576,243 | 561,260 | 680,486 | 654,183 | 612,225 | 652,543 | 434,006 | 363,611 | 611,107 | 680,515 | 731,784 | 747,775 |
| Top Accounts in 9 | 20%     | 16%     | 30%     | 5%      | 3%      | 22%     | 25%     | 17%     | 10%     | 23%     | 15%     | 5%      |

| 2014              |         |         |         |         |         |         |         |         |         |         |         |         |
|-------------------|---------|---------|---------|---------|---------|---------|---------|---------|---------|---------|---------|---------|
|                   | Jan     | Feb     | Mar     | Apr     | May     | Jun     | Jul     | Aug     | Sep     | Oct     | Nov     | Dec     |
| Top Accounts      | 160,184 | 199,658 | 231,474 | 37,202  | 16,722  | 147,765 | 141,513 | 66,778  | 72,115  | 185,727 | 100,097 | 34,564  |
| Rest Hotel        | 368,620 | 327,942 | 358,347 | 529,821 | 513,934 | 417,837 | 234,669 | 248,387 | 457,572 | 404,120 | 534,189 | 613,582 |
| Hotel Total       | 528,804 | 527,600 | 589,822 | 567,024 | 530,656 | 565,601 | 376,182 | 315,165 | 529,687 | 589,847 | 634,286 | 648,146 |
| Top Accounts in 9 | 30%     | 38%     | 39%     | 7%      | 3%      | 26%     | 38%     | 21%     | 14%     | 31%     | 16%     | 5%      |