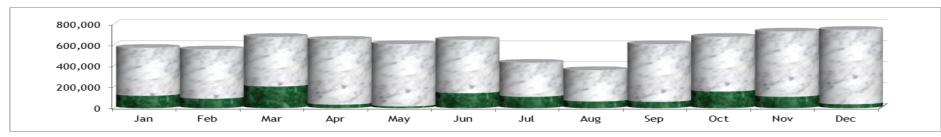

#### Total revenue month

| 2015              |         |         |         |         |         |         |         |         |         |         |         |         |
|-------------------|---------|---------|---------|---------|---------|---------|---------|---------|---------|---------|---------|---------|
|                   | Jan     | Feb     | Mar     | Apr     | May     | Jun     | Jul     | Aug     | Sep     | Oct     | Nov     | Dec     |
| Top Accounts      | 117,805 | 89,475  | 205,995 | 32,729  | 15,812  | 141,838 | 107,635 | 62,844  | 59,921  | 158,190 | 107,808 | 36,454  |
| Rest Hotel        | 458,439 | 471,785 | 474,490 | 621,454 | 596,413 | 510,704 | 326,372 | 300,766 | 551,186 | 522,326 | 623,976 | 711,321 |
| Hotel Total       | 576,243 | 561,260 | 680,486 | 654,183 | 612,225 | 652,543 | 434,006 | 363,611 | 611,107 | 680,515 | 731,784 | 747,775 |
| Top Accounts in 9 | 20%     | 16%     | 30%     | 5%      | 3%      | 22%     | 25%     | 17%     | 10%     | 23%     | 15%     | 5%      |

| 2014              |         |         |         |         |         |         |         |         |         |         |         |         |
|-------------------|---------|---------|---------|---------|---------|---------|---------|---------|---------|---------|---------|---------|
|                   | Jan     | Feb     | Mar     | Apr     | May     | Jun     | Jul     | Aug     | Sep     | Oct     | Nov     | Dec     |
| Top Accounts      | 160,184 | 199,658 | 231,474 | 37,202  | 16,722  | 147,765 | 141,513 | 66,778  | 72,115  | 185,727 | 100,097 | 34,564  |
| Rest Hotel        | 368,620 | 327,942 | 358,347 | 529,821 | 513,934 | 417,837 | 234,669 | 248,387 | 457,572 | 404,120 | 534,189 | 613,582 |
| Hotel Total       | 528,804 | 527,600 | 589,822 | 567,024 | 530,656 | 565,601 | 376,182 | 315,165 | 529,687 | 589,847 | 634,286 | 648,146 |
| Top Accounts in 9 | 30%     | 38%     | 39%     | 7%      | 3%      | 26%     | 38%     | 21%     | 14%     | 31%     | 16%     | 5%      |