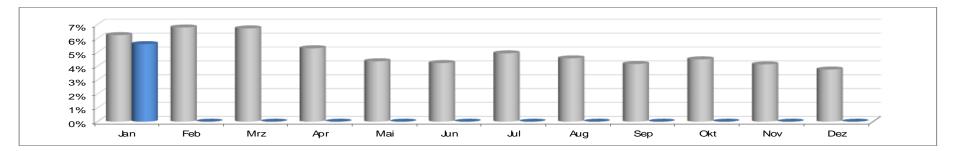

#### in % of Hotel

|      | Jan | Feb | Mrz | Apr | Mai | Jun | Jul | Aug | Sep | Okt | Nov | Dez |
|------|-----|-----|-----|-----|-----|-----|-----|-----|-----|-----|-----|-----|
| 2015 | 6%  |     |     |     |     |     |     |     |     |     |     |     |
| 2014 | 6%  | 7%  | 7%  | 5%  | 4%  | 4%  | 5%  | 5%  | 4%  | 4%  | 4%  | 4%  |
| Var  | -1% |     |     |     |     |     |     |     |     |     |     |     |