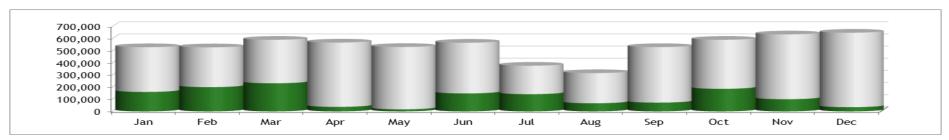

Actual to Last Year Feb-15 Hotel: **Asteroid Court** \$ HK

Currency:

Total revenue month

| 2015              |         |         |     |     |     |     |     |     |     |     |     |     |
|-------------------|---------|---------|-----|-----|-----|-----|-----|-----|-----|-----|-----|-----|
|                   | Jan     | Feb     | Mar | Apr | May | Jun | Jul | Aug | Sep | Oct | Nov | Dec |
| Top Accounts      | 117,805 | 89,475  |     |     |     |     |     |     |     |     |     |     |
| Rest Hotel        | 458,439 | 471,785 |     |     |     |     |     |     |     |     |     |     |
| Top Accounts in 9 | 20%     | 16%     |     |     |     |     |     |     |     |     |     |     |

| 2014              |         |         |         |         |         |         |         |         |         |         |         |         |
|-------------------|---------|---------|---------|---------|---------|---------|---------|---------|---------|---------|---------|---------|
|                   | Jan     | Feb     | Mar     | Apr     | May     | Jun     | Jul     | Aug     | Sep     | Oct     | Nov     | Dec     |
| Top Accounts      | 160,184 | 199,658 | 231,474 | 37,202  | 16,722  | 147,765 | 141,513 | 66,778  | 72,115  | 185,727 | 100,097 | 34,564  |
| Rest Hotel        | 368,620 | 327,942 | 358,347 | 529,821 | 513,934 | 417,837 | 234,669 | 248,387 | 457,572 | 404,120 | 534,189 | 613,582 |
| Top Accounts in 9 | 30%     | 38%     | 39%     | 7%      | 3%      | 26%     | 38%     | 21%     | 14%     | 31%     | 16%     | 5%      |