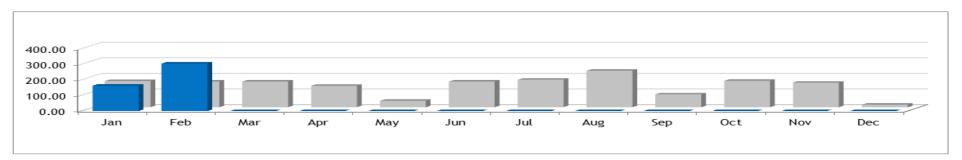

#### Total revenue year

|      | Jan    | Feb    | Mrz     | Apr     | Mai     | Jun     | Jul     | Aug     | Sep     | Okt     | Nov     | Dez     |
|------|--------|--------|---------|---------|---------|---------|---------|---------|---------|---------|---------|---------|
| 2015 | 32.233 | 44.913 | 44.913  | 44.913  | 44.913  | 44.913  | 44.913  | 44.913  | 44.913  | 44.913  | 44.913  | 44.913  |
| 2014 | 33.010 | 71.755 | 110.689 | 117.137 | 119.548 | 139.920 | 181.673 | 182.775 | 188.467 | 230.220 | 237.909 | 240.869 |
| Var  | -778   |        |         |         |         |         |         |         |         |         |         |         |