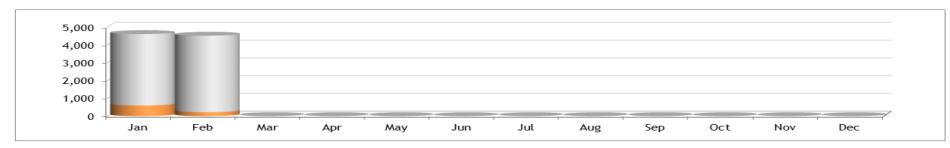

#### rooms sold month

| 2015              |       |       |     |     |     |     |     |     |     |     |     |     |
|-------------------|-------|-------|-----|-----|-----|-----|-----|-----|-----|-----|-----|-----|
|                   | Jan   | Feb   | Mar | Apr | May | Jun | Jul | Aug | Sep | Oct | Nov | Dec |
| Top Accounts      | 600   | 223   |     |     |     |     |     |     |     |     |     |     |
| Rest Hotel        | 4,020 | 4,304 |     |     |     |     |     |     |     |     |     |     |
| Top Accounts in 9 | 13%   | 5%    |     |     |     |     |     |     |     |     |     |     |

| 2014              |       |       |       |       |       |       |       |       |       |       |       |       |
|-------------------|-------|-------|-------|-------|-------|-------|-------|-------|-------|-------|-------|-------|
|                   | Jan   | Feb   | Mar   | Apr   | May   | Jun   | Jul   | Aug   | Sep   | Oct   | Nov   | Dec   |
| Top Accounts      | 656   | 663   | 698   | 280   | 120   | 400   | 710   | 368   | 393   | 990   | 640   | 70    |
| Rest Hotel        | 3,900 | 3,805 | 3,710 | 4,186 | 3,908 | 2,547 | 2,269 | 2,506 | 3,786 | 4,004 | 4,071 | 2,230 |
| Top Accounts in 9 | 14%   | 15%   | 16%   | 6%    | 3%    | 14%   | 24%   | 13%   | 9%    | 20%   | 14%   | 3%    |