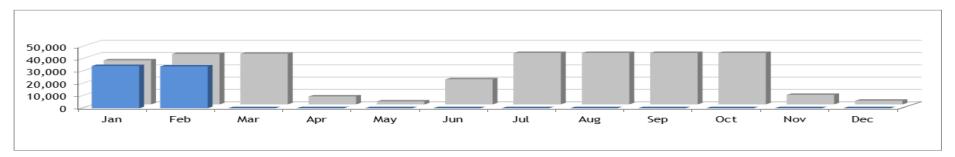

#### Total revenue month

| 2015              |         |         |         |         |         |         |         |         |         |         |         |         |
|-------------------|---------|---------|---------|---------|---------|---------|---------|---------|---------|---------|---------|---------|
|                   | Jan     | Feb     | Mar     | Apr     | May     | Jun     | Jul     | Aug     | Sep     | Oct     | Nov     | Dec     |
| Top Accounts      | 117,805 | 89,475  | 205,995 | 32,729  | 15,812  | 141,838 | 107,635 | 62,844  | 59,921  | 158,190 | 107,808 | 36,454  |
| Rest Hotel        | 458,439 | 471,785 | 474,490 | 621,454 | 596,413 | 510,704 | 326,372 | 300,766 | 551,186 | 522,326 | 623,976 | 711,321 |
| Hotel Total       | 576,243 | 561,260 | 680,486 | 654,183 | 612,225 | 652,543 | 434,006 | 363,611 | 611,107 | 680,515 | 731,784 | 747,775 |
| Top Accounts in 9 | 20%     | 16%     | 30%     | 5%      | 3%      | 22%     | 25%     | 17%     | 10%     | 23%     | 15%     | 5%      |

| 2014              |         |         |         |         |         |         |         |         |         |         |         |         |
|-------------------|---------|---------|---------|---------|---------|---------|---------|---------|---------|---------|---------|---------|
|                   | Jan     | Feb     | Mar     | Apr     | May     | Jun     | Jul     | Aug     | Sep     | Oct     | Nov     | Dec     |
| Top Accounts      | 160,184 | 199,658 | 231,474 | 37,202  | 16,722  | 147,765 | 141,513 | 66,778  | 72,115  | 185,727 | 100,097 | 34,564  |
| Rest Hotel        | 368,620 | 327,942 | 358,347 | 529,821 | 513,934 | 417,837 | 234,669 | 248,387 | 457,572 | 404,120 | 534,189 | 613,582 |
| Hotel Total       | 528,804 | 527,600 | 589,822 | 567,024 | 530,656 | 565,601 | 376,182 | 315,165 | 529,687 | 589,847 | 634,286 | 648,146 |
| Top Accounts in 9 | 30%     | 38%     | 39%     | 7%      | 3%      | 26%     | 38%     | 21%     | 14%     | 31%     | 16%     | 5%      |