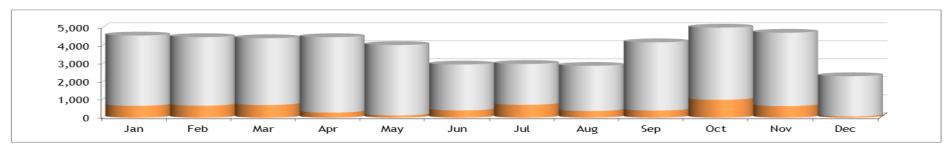

#### rooms sold month

| 2015              |       |       |     |     |     |     |     |     |     |     |     |     |
|-------------------|-------|-------|-----|-----|-----|-----|-----|-----|-----|-----|-----|-----|
|                   | Jan   | Feb   | Mar | Apr | May | Jun | Jul | Aug | Sep | Oct | Nov | Dec |
| Top Accounts      | 600   | 223   |     |     |     |     |     |     |     |     |     |     |
| Rest Hotel        | 4,020 | 4,304 |     |     |     |     |     |     |     |     |     |     |
| Top Accounts in 9 | 13%   | 5%    |     |     |     |     |     |     |     |     |     |     |

| 2014              |       |       |       |       |       |       |       |       |       |       |       |       |
|-------------------|-------|-------|-------|-------|-------|-------|-------|-------|-------|-------|-------|-------|
|                   | Jan   | Feb   | Mar   | Apr   | May   | Jun   | Jul   | Aug   | Sep   | Oct   | Nov   | Dec   |
| Top Accounts      | 656   | 663   | 698   | 280   | 120   | 400   | 710   | 368   | 393   | 990   | 640   | 70    |
| Rest Hotel        | 3,900 | 3,805 | 3,710 | 4,186 | 3,908 | 2,547 | 2,269 | 2,506 | 3,786 | 4,004 | 4,071 | 2,230 |
| Top Accounts in 9 | 14%   | 15%   | 16%   | 6%    | 3%    | 14%   | 24%   | 13%   | 9%    | 20%   | 14%   | 3%    |