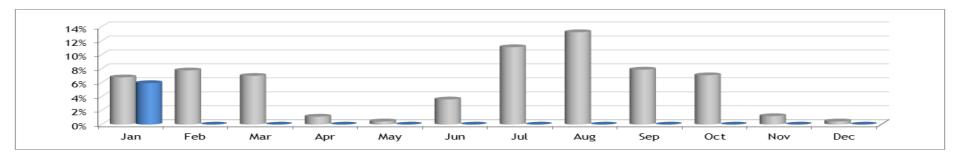

#### Total revenue month

| 2015              |         |         |         |         |         |         |         |         |         |         |         |         |
|-------------------|---------|---------|---------|---------|---------|---------|---------|---------|---------|---------|---------|---------|
|                   | Jan     | Feb     | Mar     | Apr     | May     | Jun     | Jul     | Aug     | Sep     | Oct     | Nov     | Dec     |
| Top Accounts      | 117,805 | 89,475  | 205,995 | 32,729  | 15,812  | 141,838 | 107,635 | 62,844  | 59,921  | 158,190 | 107,808 | 36,454  |
| Rest Hotel        | 458,439 | 471,785 | 474,490 | 621,454 | 596,413 | 510,704 | 326,372 | 300,766 | 551,186 | 522,326 | 623,976 | 711,321 |
| Hotel Total       | 576,243 | 561,260 | 680,486 | 654,183 | 612,225 | 652,543 | 434,006 | 363,611 | 611,107 | 680,515 | 731,784 | 747,775 |
| Top Accounts in 9 | 20%     | 16%     | 30%     | 5%      | 3%      | 22%     | 25%     | 17%     | 10%     | 23%     | 15%     | 5%      |

| 2014              |         |         |         |         |         |         |         |         |         |         |         |         |
|-------------------|---------|---------|---------|---------|---------|---------|---------|---------|---------|---------|---------|---------|
|                   | Jan     | Feb     | Mar     | Apr     | May     | Jun     | Jul     | Aug     | Sep     | Oct     | Nov     | Dec     |
| Top Accounts      | 160,184 | 199,658 | 231,474 | 37,202  | 16,722  | 147,765 | 141,513 | 66,778  | 72,115  | 185,727 | 100,097 | 34,564  |
| Rest Hotel        | 368,620 | 327,942 | 358,347 | 529,821 | 513,934 | 417,837 | 234,669 | 248,387 | 457,572 | 404,120 | 534,189 | 613,582 |
| Hotel Total       | 528,804 | 527,600 | 589,822 | 567,024 | 530,656 | 565,601 | 376,182 | 315,165 | 529,687 | 589,847 | 634,286 | 648,146 |
| Top Accounts in 9 | 30%     | 38%     | 39%     | 7%      | 3%      | 26%     | 38%     | 21%     | 14%     | 31%     | 16%     | 5%      |