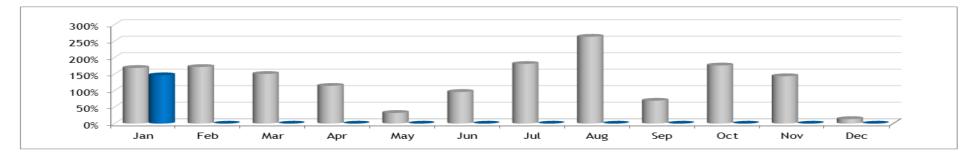

#### in % of Hotel

|      | Jan | Feb | Mrz | Apr | Mai | Jun | Jul | Aug | Sep | Okt | Nov | Dez |
|------|-----|-----|-----|-----|-----|-----|-----|-----|-----|-----|-----|-----|
| 2015 | 6%  |     |     |     |     |     |     |     |     |     |     |     |
| 2014 | 6%  | 7%  | 7%  | 5%  | 4%  | 4%  | 5%  | 5%  | 4%  | 4%  | 4%  | 4%  |
| Var  | -1% |     |     |     |     |     |     |     |     |     |     |     |