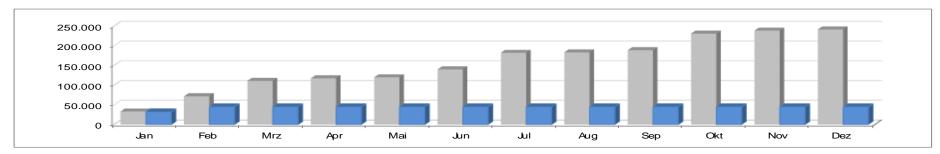

#### Total revenue year

|      | Jan    | Feb    | Mrz     | Apr     | Mai     | Jun     | Jul     | Aug     | Sep     | Okt     | Nov     | Dez     |
|------|--------|--------|---------|---------|---------|---------|---------|---------|---------|---------|---------|---------|
| 2015 | 32.233 | 44.913 | 44.913  | 44.913  | 44.913  | 44.913  | 44.913  | 44.913  | 44.913  | 44.913  | 44.913  | 44.913  |
| 2014 | 33.010 | 71.755 | 110.689 | 117.137 | 119.548 | 139.920 | 181.673 | 182.775 | 188.467 | 230.220 | 237.909 | 240.869 |
| Var  | -778   |        |         |         |         |         |         |         |         |         |         |         |