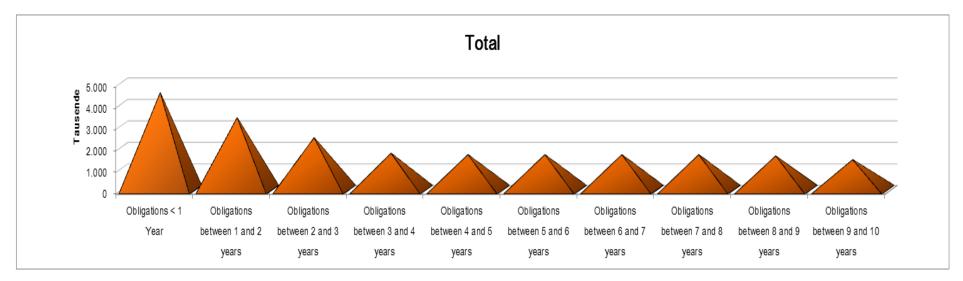

#### Financial Obligations by Duration (excluding obligations to associated companies)

#### Reporting Currency: SFR

|                   |                                   |                 | Obligations     | Obligations   |                  |
|-------------------|-----------------------------------|-----------------|-----------------|-----------------|-----------------|-----------------|-----------------|-----------------|-----------------|-----------------|---------------|------------------|
|                   |                                   | Obligations < 1 | between 1 and 2 | between 2 and 3 | between 3 and 4 | between 4 and 5 | between 5 and 6 | between 6 and 7 | between 7 and 8 | between 8 and 9 | between 9 and | Obligations more |
| Type of Contract  | Item                              | Year            | years           | 10 years      | than 10 years    |
| Rental Contracts  | Real Estate                       | 3.703.824       | 2.547.774       | 1.693.324       | 1.098.324       | 1.098.324       | 1.098.324       | 1.098.324       | 1.098.324       | 1.098.324       | 1.006.797     |                  |
| Rental Contracts  | Machinery, Equipment etc.         | 537.287         | 535.800         | 535.800         | 535.800         | 535.800         | 535.800         | 535.800         | 535.800         | 475.800         | 391.800       | 1.872.250        |
| Leasing Contracts | Vehicles                          | 6.675           | 2.415           |                 |                 |                 |                 |                 |                 |                 |               |                  |
| Leasing Contracts | Real Estate, Machinery, Equipment | 201.188         | 201.188         | 191.680         | 63.646          |                 |                 |                 |                 |                 |               |                  |
| Leasing Contracts | Software                          | 68.110          | 68.110          |                 |                 |                 |                 |                 |                 |                 |               |                  |
| Total             |                                   | 4.517.083       | 3.355.286       | 2.420.804       | 1.697.770       | 1.634.124       | 1.634.124       | 1.634.124       | 1.634.124       | 1.574.124       | 1.398.597     | 1.872.250        |