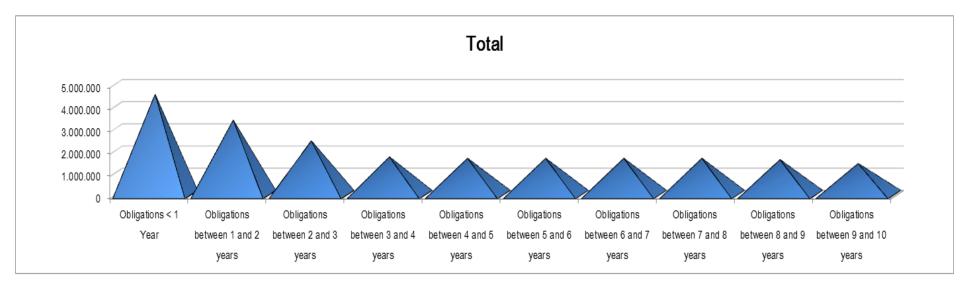

#### Financial Obligations by Duration (including obligations to associated companies)

Reporting Currency: SFR

|                   |                                   | Obligations < 1 | Obligations<br>between 1 and | Obligations<br>between 2 and | -         | -         | -         | Obligations between 6 and | Obligations<br>between 7 and | -         | Obligations<br>between 9 and | Obligations<br>more than 10 |
|-------------------|-----------------------------------|-----------------|------------------------------|------------------------------|-----------|-----------|-----------|---------------------------|------------------------------|-----------|------------------------------|-----------------------------|
| Type of Contract  | Item                              | Year            | 2 years                      | 3 years                      |           | 5 years   |           | 7 years                   | 8 years                      |           | 10 years                     | years                       |
| Rental Contracts  | Real Estate                       | 3.703.824       | 2.547.774                    | 1.693.324                    | 1.098.324 | 1.098.324 | 1.098.324 | 1.098.324                 | 1.098.324                    | 1.098.324 | 1.006.797                    |                             |
| Rental Contracts  | Machinery, Equipment etc.         | 537.287         | 535.800                      | 535.800                      | 535.800   | 535.800   | 535.800   | 535.800                   | 535.800                      | 475.800   | 391.800                      | 1.872.250                   |
| Leasing Contracts | Vehicles                          | 6.675           | 2.415                        |                              |           |           |           |                           |                              |           |                              |                             |
| Leasing Contracts | Real Estate, Machinery, Equipment | 201.188         | 201.188                      | 191.680                      | 63.646    |           |           |                           |                              |           |                              |                             |
| Leasing Contracts | Software                          | 68.110          | 68.110                       |                              |           |           |           |                           |                              |           |                              |                             |
| Total             |                                   | 4.517.083       | 3.355.286                    | 2.420.804                    | 1.697.770 | 1.634.124 | 1.634.124 | 1.634.124                 | 1.634.124                    | 1.574.124 | 1.398.597                    | 1.872.250                   |