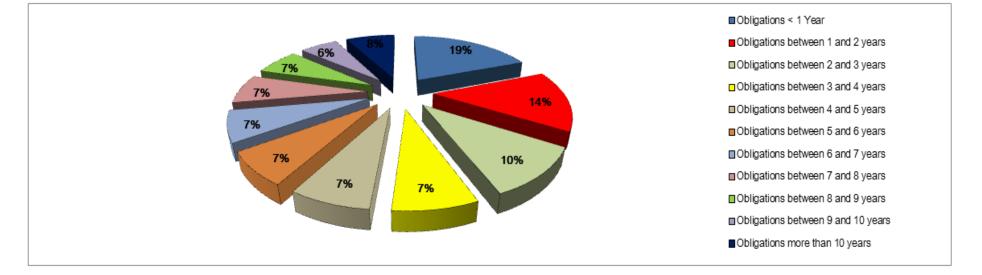

#### Financial Obligations by Duration (including obligations to associated companies) in %

Reporting Currency:

SFR

|                 |                 |                 |                 | Total F         | inancial Obliga | tions           |                 |                 |               |                         |
|-----------------|-----------------|-----------------|-----------------|-----------------|-----------------|-----------------|-----------------|-----------------|---------------|-------------------------|
|                 |                 |                 |                 |                 |                 |                 |                 |                 |               |                         |
|                 | Obligations     | Obligations   |                         |
| Obligations < 1 | between 1 and 2 | between 2 and 3 | between 3 and 4 | between 4 and 5 | between 5 and 6 | between 6 and 7 | between 7 and 8 | between 8 and 9 | between 9 and | <b>Obligations more</b> |
| Year            | years           | 10 years      | than 10 years           |
| 4.517.083       | 3.355.286       | 2.420.804       | 1.697.770       | 1.634.124       | 1.634.124       | 1.634.124       | 1.634.124       | 1.574.124       | 1.398.597     | 1.872.250               |
| 19%             | 14%             | 10%             | 7%              | 7%              | 7%              | 7%              | 7%              | 7%              | 6%            | 8%                      |