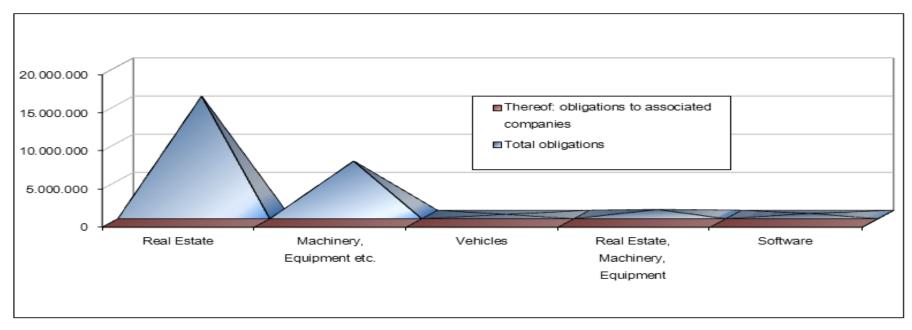

#### Reporting Currency: SFR

per: 31.12.2013

|                   |                            | Total             |                 |                          |                          |             |                          |                          |                                |                                |                                |                           |                                   |  |
|-------------------|----------------------------|-------------------|-----------------|--------------------------|--------------------------|-------------|--------------------------|--------------------------|--------------------------------|--------------------------------|--------------------------------|---------------------------|-----------------------------------|--|
|                   |                            |                   | Obligations < 1 | Obligations              |                          | Obligations | Obligations              |                          | Obligations<br>between 6 and 7 | Obligations<br>between 7 and 8 | Obligations<br>between 8 and 9 | Obligations               | 01                                |  |
| Type of Contract  | Item                       | Total obligations | Year            | between 1 and 2<br>years | between 2 and 3<br>years | years       | between 4 and 5<br>years | between 5 and 6<br>years | years                          | years                          | years                          | between 9 and<br>10 years | Obligations more<br>than 10 years |  |
|                   |                            |                   |                 |                          |                          |             |                          |                          |                                |                                |                                |                           |                                   |  |
| Rental Contracts  | Real Estate                | 15.541.663        | 3.703.824       | 2.547.774                | 1.693.324                | 1.098.324   | 1.098.324                | 1.098.324                | 1.098.324                      | 1.098.324                      | 1.098.324                      | 1.006.797                 |                                   |  |
|                   | Machinery,                 |                   |                 |                          |                          |             |                          |                          |                                |                                |                                |                           |                                   |  |
| Rental Contracts  | Equipment etc.             | 7.027.737         | 537.287         | 535.800                  | 535.800                  | 535.800     | 535.800                  | 535.800                  | 535.800                        | 535.800                        | 475.800                        | 391.800                   | 1.872.250                         |  |
|                   |                            |                   |                 |                          |                          |             |                          |                          |                                |                                |                                |                           |                                   |  |
| Leasing Contracts | Vehicles                   | 9.090             | 6.675           | 2.415                    |                          |             |                          |                          |                                |                                |                                |                           |                                   |  |
|                   | Real Estate,<br>Machinery, |                   |                 |                          |                          |             |                          |                          |                                |                                |                                |                           |                                   |  |
| Leasing Contracts | Equipment                  | 657.702           | 201.188         | 201.188                  | 191.680                  | 63.646      |                          |                          |                                |                                |                                |                           |                                   |  |
|                   |                            |                   |                 |                          |                          |             |                          |                          |                                |                                |                                |                           |                                   |  |
| Leasing Contracts | Software                   | 136.219           | 68.110          | 68.110                   |                          |             |                          |                          |                                |                                |                                |                           |                                   |  |
|                   |                            |                   |                 |                          |                          |             |                          |                          |                                |                                |                                |                           |                                   |  |
| Total             |                            | 23.372.411        | 4.517.083       | 3.355.286                | 2.420.804                | 1.697.770   | 1.634.124                | 1.634.124                | 1.634.124                      | 1.634.124                      | 1.574.124                      | 1.398.597                 | 1.872.250                         |  |

|                   |                            | Thereof: obligat  | tions to associa | ated companies                 |                                | ]                              |       |                                |       |                                |                                |                              |                  |
|-------------------|----------------------------|-------------------|------------------|--------------------------------|--------------------------------|--------------------------------|-------|--------------------------------|-------|--------------------------------|--------------------------------|------------------------------|------------------|
|                   |                            |                   | Obligations < 1  | Obligations<br>between 1 and 2 | Obligations<br>between 2 and 3 | Obligations<br>between 3 and 4 |       | Obligations<br>between 5 and 6 | -     | Obligations<br>between 7 and 8 | Obligations<br>between 8 and 9 | Obligations<br>between 9 and | Obligations more |
| Type of Contract  | Item                       | Total obligations | Year             | years                          | years                          | years                          | years | years                          | years | years                          | years                          | 10 years                     | than 10 years    |
|                   |                            |                   |                  |                                |                                |                                |       |                                |       |                                |                                |                              |                  |
| Rental Contracts  | Real Estate                |                   |                  |                                |                                |                                |       |                                |       |                                |                                |                              |                  |
|                   | Machinery,                 |                   |                  |                                |                                |                                |       |                                |       |                                |                                |                              |                  |
| Rental Contracts  | Equipment etc.             |                   |                  |                                |                                |                                |       |                                |       |                                |                                |                              |                  |
|                   |                            |                   |                  |                                |                                |                                |       |                                |       |                                |                                |                              |                  |
| Leasing Contracts | Vehicles                   |                   |                  |                                |                                |                                |       |                                |       |                                |                                |                              |                  |
|                   | Real Estate,<br>Machinery, |                   |                  |                                |                                |                                |       |                                |       |                                |                                |                              |                  |
| Leasing Contracts | Equipment                  |                   |                  |                                |                                |                                |       |                                |       |                                |                                |                              |                  |
|                   |                            |                   |                  |                                |                                |                                |       |                                |       |                                |                                |                              |                  |
| Leasing Contracts | Software                   |                   |                  |                                |                                |                                |       |                                |       |                                |                                |                              |                  |
| Total             |                            |                   |                  |                                |                                |                                |       |                                |       |                                |                                |                              |                  |