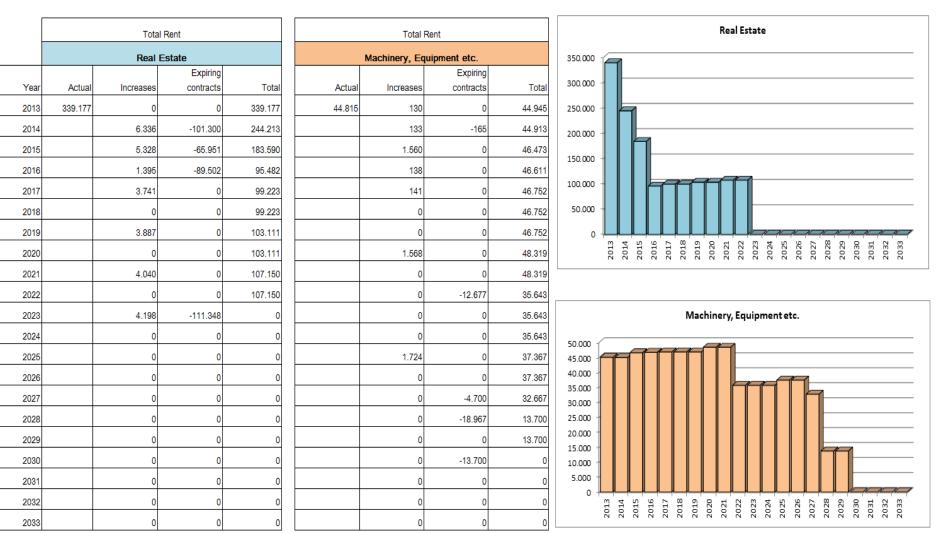

#### Yearly Projection of Rent Development as RENTING PARTY

Arriva Corp.

#### Overview Rent Projection as Renting Party

#### reporting month

Jun 13

Arriva Corp.

|        | Total Rent  |                |           |         | Total Rent     |                |           |        |
|--------|-------------|----------------|-----------|---------|----------------|----------------|-----------|--------|
|        |             |                |           |         | Machinery,     | 1              |           |        |
|        | Real Estate |                |           |         | Equipment etc. |                |           |        |
|        |             |                | Expiring  |         |                |                | Expiring  |        |
| Month  |             | Rent Increases | contracts | Total   |                | Rent Increases | contracts | Total  |
| Jun 13 | 339.177     | 0              | 0         | 339.177 | 44.815         | 0              | 0         | 44.815 |
| Jul 13 |             | 0              | 0         | 339.177 |                | 0              | 0         | 44.815 |
| Aug 13 |             | 0              | 0         | 339.177 |                | 0              | 0         | 44.815 |
| Sep 13 |             | 0              | 0         | 339.177 |                | 0              | 0         | 44.815 |
| Okt 13 |             | 0              | 0         | 339.177 |                | 0              | 0         | 44.815 |
| Nov 13 |             | 0              | 0         | 339.177 |                | 0              | 0         | 44.815 |
| Dez 13 |             | 0              | 0         | 339.177 |                | 130            | 0         | 44.945 |
| Jan 14 |             | 1.734          | 0         | 340.911 |                | 0              | 0         | 44.945 |
| Feb 14 |             | 0              | 0         | 340.911 |                | 0              | 0         | 44.945 |
| Mrz 14 |             | 0              | 0         | 340.911 |                | 0              | 0         | 44.945 |
| Apr 14 |             | 0              | 0         | 340.911 |                | 0              | 0         | 44.945 |
| Mai 14 |             | 0              | 0         | 340.911 |                | 0              | 0         | 44.945 |
| Jun 14 |             | 4.601          | 0         | 345.513 |                | 0              | 0         | 44.945 |
| Jul 14 |             | 0              | 0         | 345.513 |                | 0              | 0         | 44.945 |
| Aug 14 |             | 0              | -31.200   | 345.513 |                | 0              | 0         | 44.945 |
| Sep 14 |             | 0              | 0         | 314.313 |                | 0              | 0         | 44.945 |
| Okt 14 |             | 0              | -70.100   | 314.313 |                | 0              | -165      | 44.780 |
| Nov 14 |             | 0              | 0         | 244.213 |                | 0              | 0         | 44.780 |
| Dez 14 |             | 0              | 0         | 244.213 |                | 133            | 0         | 44.913 |
| Jan 15 |             | 1.373          | 0         | 245.586 |                | 0              | 0         | 44.913 |
| Feb 15 |             | 0              | 0         | 245.586 |                | 0              | 0         | 44.913 |
| Mrz 15 |             | 0              | 0         | 245.586 |                | 0              | 0         | 44.913 |
| Apr 15 |             | 0              | 0         | 245.586 |                | 0              | 0         | 44.913 |
| Mai 15 |             | 3.955          | 0         | 249.541 |                | 0              | 0         | 44.913 |
| Jun 15 |             | 0              | 0         | 249.541 |                | 0              | 0         | 44.913 |
| Jul 15 |             | 0              | 0         | 249.541 |                | 0              | 0         | 44.913 |
| Aug 15 |             | 0              | -65.951   | 249.541 |                | 0              | 0         | 44.913 |