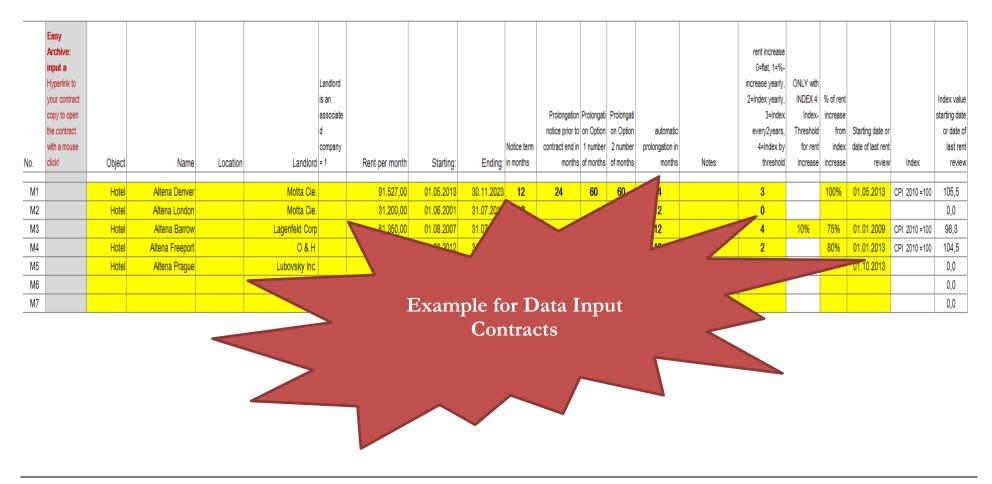

End of Data Input financial obligations general

Data Input Rental Contracts as Tenant

Real Estate

nput your contract data in the yellow cells. Contracts with percentual or index escalations are calculated automatically. Contracts with a fixed yearly increase should be input as a new contract every year!

Demo Data are for your orientation and should be overwritten with your own data.

Note: to delete a contract, delete the input, not the row!

http://www.MagicWorkbooks.com/ Page 7 of 19 guestion? info@MagicWorkbooks.com